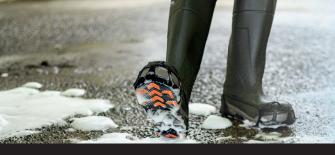

## **GripPro™ Spikeless Industrial Traction Aids**

Help protect workers from slips and falls on snow and ice with more traction than the industry-standard rubber-soled shoes.

Flexible for snug fit, with retention strap

Innovative tread design displaces excess water

Easy on/off pull tab

Durable natural rubber maintains elasticity up to -54°C

22 spikeless chevrons increase grip without damaging floors

## **DESIGNED FOR:**

- · Convenience and versatility
- Traction on surfaces sensitive to spike damage
- Frequent transitions from:
  - Outdoor to indoor
  - Operating vehicles with foot pedals
  - Slippery indoor surfaces