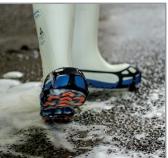

## **GripPro™ Spikeless Industrial Traction Aids**

Help protect workers from slips and falls on snow and ice with more traction than the industry-standard rubber-soled shoes.

Flexible for snug fit, with retention strap

Innovative tread design displaces excess water

Easy on/off pull tab

Durable natural rubber maintains elasticity up to -54°C

22 spikeless chevrons increase grip without damaging floors

\*Spiked traction continues to provide the best grip for outdoor use. Not intended for smooth, indoor surfaces with oil, soap or grease.