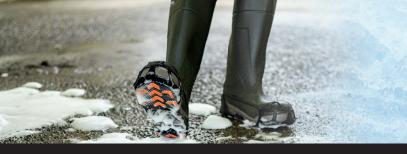

## **GripPro™ Spikeless Industrial Traction Aids**

Help protect workers from slips and falls on snow and ice with more traction than the industry-standard rubber-soled shoes.

Flexible for snug fit, with retention strap

Innovative tread design displaces excess water

Easy on/off pull tab

Durable natural rubber maintains elasticity up to -54°C

22 spikeless chevrons increase grip without damaging floors