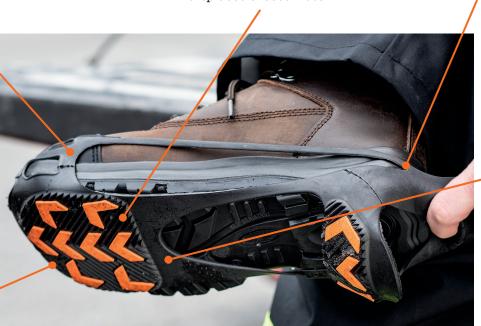

## **GripPro™ Spikeless Industrial Traction Aids**

Help protect workers from slips and falls on snow and ice with more traction than the industry-standard rubber-soled shoes.

Flexible for snug fit, with retention strap

Innovative tread design displaces excess water

Easy on/off pull tab

Durable natural rubber maintains elasticity up to -54°C

22 spikeless chevrons increase grip without damaging floors